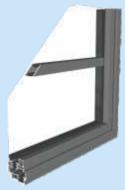

# The Royale Putty-Line Window

Our Royale Putty-line Steel Replacement Windows are an evolution of our Royale stepped windows. They are also one of the slimmest thermally broken aluminium windows on the market designed to replicate traditional putty glazed steel windows. They are perfect for replacement and refurbishment projects, are highly secure, thermally efficient and cost much less than actual steel windows.

The outerframe is just 33mm front to back, allowing you to easily replace steel windows without having to cut back the plaster, brick or existing wooden sub-frames, speeding up installation times and reducing costs. These windows use the latest in-line 'Polyamide'

thermal break technology, as well as high pe rformance glass filled with Krypton gas to provide maximum thermal efficiency, without compromising on aesthetic appearance.