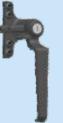

#### Peg & Stays

SC, RTD, GM, BK

SC, RTD, GM, BK

| Colour        | Code |
|---------------|------|
| Satin Chrome  | sc   |
| Brushed Brass | BS   |
| Dark Bronze   | RTD  |
| Gun Metal     | GM   |
| Antique Black | BK   |