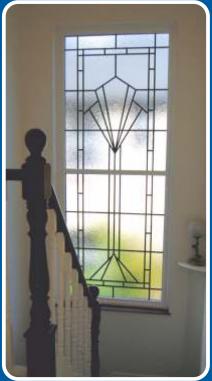

## **Glass Options**

Our Royale Putty-line windows are available with a range of different glass as well as cosmetic additions to help create that period style.

Diamond Leads

**Square Leads** 

A-Shaped Astragal Bar

Horizontal Flat Astragal Bars

Overlapped Flat Astragal Bars

**Butted Flat Astragal Bars** 

Plain Glazing

**Decorative Leads** 

**Square Leads** 

Horizontal Astragal Bars

A-Shaped Bars