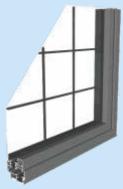

## **Glass Options**

Our Royale Putty-line windows are available with a range of different glass as well as cosmetic additions to help create that period style.

Diamond Leads

**Square Leads** 

A-Shaped Astragal Bar