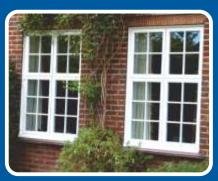

# The Royale Putty-Line Window

Our Royale Putty-line Steel Replacement Windows are an evolution of our Royale stepped windows. They are also one of the slimmest thermally broken aluminium windows on the market designed to replicate traditional putty glazed steel windows. They are perfect for replacement and refurbishment projects, are highly secure, thermally efficient and cost much less than actual steel windows.

The outerframe is just 33mm front to back, allowing you to easily replace steel windows without having to cut back the plaster, brick or existing wooden sub-frames, speeding up installation times and reducing costs. These windows use the latest in-line 'Polyamide'

#### **Features**

- The perfect affordable replacement for traditional putty glazed old steel windows.
- · Available with coupled or transom construction options.
- Slim thermally broken aluminium profiles with a depth of just 33mm.
- Maintenance free aluminum.
- Ease of installation no need to cut back plaster, brick or existing subframes.
- Can be installed into existing or new timber subframes or direct to brick.
- Ultra slim sight-lines.
- Highly secure with modern locking.
- All glazed with high specification, Diamant / Planitherm Total+, Krypton gas filled double glazed sealed units.
- Uses the latest in-line Polyamide break to achieve excellent thermal performance.
- Suitable for use in period properties, listed buildings, heritage and conservation areas.
- Standard colours include White, Black or dual Black Out White In (all matt finish)
- Also available in over 200 single or dual RAL colours.