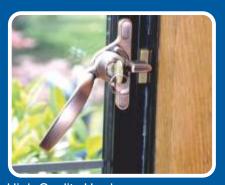

#### **Handle Options**

#### **Multipoint Locking Handles**

### **Cockspur Locking Handles**

GM, BK

Scroll

SC, BS, RTD, GM, BK

SC, RTD, GM, BK

SC, RTD, GM, BK

#### Peg & Stays

SC, RTD, GM, BK

SC, RTD, GM, BK

| Colour        | Code |
|---------------|------|
| Satin Chrome  | sc   |
| Brushed Brass | BS   |
| Dark Bronze   | RTD  |
| Gun Metal     | GM   |
| Antique Black | BK   |