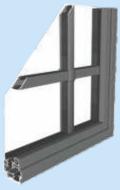

# The Royale Putty-Line Window

Our Royale Putty-line Steel Replacement Windows are an evolution of our Royale stepped windows. They are also one of the slimmest thermally broken aluminium windows on the market designed to replicate traditional putty glazed steel windows. They are perfect for replacement and refurbishment projects, are highly secure, thermally efficient and cost much less than actual steel windows.

The outerframe is just 33mm front to back, allowing you to easily replace steel windows without having to cut back the plaster, brick or existing wooden sub-frames, speeding up installation times and reducing costs. These windows use the latest in-line 'Polyamide'

thermal break technology, as well as high pe rformance glass filled with Krypton gas to provide maximum thermal efficiency, without compromising on aesthetic appearance.