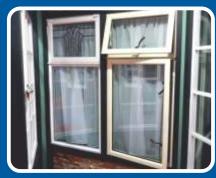

# The Royale Putty-Line Window

Our Royale Putty-line Steel Replacement Windows are an evolution of our Royale stepped windows. They are also one of the slimmest thermally broken aluminium windows on the market designed to replicate traditional putty glazed steel windows. They are perfect for replacement and refurbishment projects, are highly secure, thermally efficient and cost much less than actual steel windows.

#### **Features**

- The perfect affordable replacement for traditional putty glazed old steel windows.
- · Available with coupled or transom construction options.
- Slim thermally broken aluminium profiles with a depth of just 33mm.
- Maintenance free aluminum.
- Ease of installation no need to cut back plaster, brick or existing subframes.
- Can be installed into existing or new timber subframes or direct to brick.
- Ultra slim sight-lines.
- Highly secure with modern locking.
- All glazed with high specification, Diamant / Planitherm Total+, Krypton gas filled double glazed sealed units.
- Uses the latest in-line Polyamide break to achieve excellent thermal performance.
- Suitable for use in period properties, listed buildings, heritage and conservation areas.
- Standard colours include White, Black or dual Black Out White In (all matt finish)
- Also available in over 200 single or dual RAL colours.