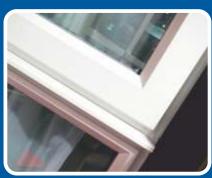

The outerframe is just 33mm front to back, allowing you to easily replace steel windows without having to cut back the plaster, brick or existing wooden sub-frames, speeding up installation times and reducing costs. These windows use the latest in-line 'Polyamide'

thermal break technology, as well as high pe rformance glass filled with Krypton gas to provide maximum thermal efficiency, without compromising on aesthetic appearance.