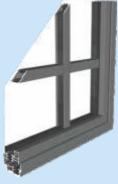

# The Royale Putty-Line Window

Our Royale Putty-line Steel Replacement Windows are an evolution of our Royale stepped windows. They are also one of the slimmest thermally broken aluminium windows on the market designed to replicate traditional putty glazed steel windows. They are perfect for replacement and refurbishment projects, are highly secure, thermally efficient and cost much less than actual steel windows.

The outerframe is just 33mm front to back, allowing you to easily replace steel windows without having to cut back the plaster, brick or existing wooden sub-frames, speeding up installation times and reducing costs. These windows use the latest in-line 'Polyamide'

thermal break technology, as well as high pe rformance glass filled with Krypton gas to provide maximum thermal efficiency, without compromising on aesthetic appearance.