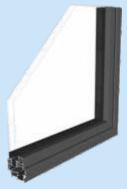

The outerframe is just 33mm front to back, allowing you to easily replace steel windows without having to cut back the plaster, brick or existing wooden sub-frames, speeding up installation times and reducing costs. These windows use the latest in-line 'Polyamide'

thermal break technology, as well as high pe rformance glass filled with Krypton gas to provide maximum thermal efficiency, without compromising on aesthetic appearance.