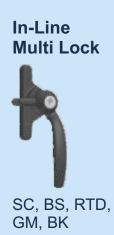

#### **Multipoint Locking Handles**

#### Peg & Stays

SC, RTD, GM, BK

SC, RTD, GM, BK

| Colour        | Code |
|---------------|------|
| Satin Chrome  | sc   |
| Brushed Brass | BS   |
| Dark Bronze   | RTD  |
| Gun Metal     | GM   |
| Antique Black | BK   |