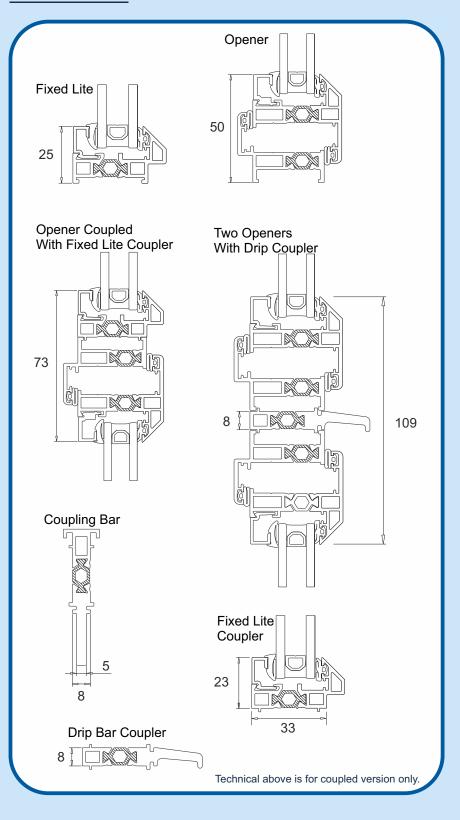

#### **Technical**

The outerframe is just 33mm front to back, allowing you to easily replace steel windows without having to cut back the plaster, brick or existing wooden sub-frames, speeding up installation times and reducing costs. These windows use the latest in-line 'Polyamide'