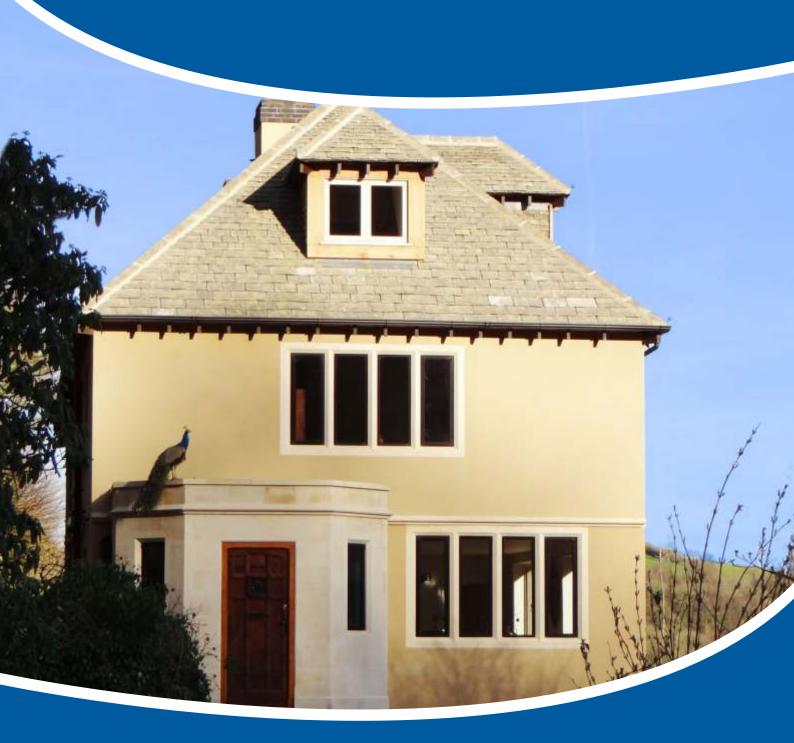

# The Royale Putty-Line Window

Our Royale Putty-line Steel Replacement Windows are an evolution of our Royale stepped windows. They are also one of the slimmest thermally broken aluminium windows on the market designed to replicate traditional putty glazed steel windows. They are perfect for replacement and refurbishment projects, are highly secure, thermally efficient and cost much less than actual steel windows.

The outerframe is just 33mm front to back, allowing you to easily replace steel windows without having to cut back the plaster, brick or existing wooden sub-frames, speeding up installation times and reducing costs. These windows use the latest in-line 'Polyamide'

#### **Features**

- The perfect affordable replacement for traditional putty glazed old steel windows.
- · Available with coupled or transom construction options.
- Slim thermally broken aluminium profiles with a depth of just 33mm.
- Maintenance free aluminum.
- Ease of installation no need to cut back plaster, brick or existing subframes.
- Can be installed into existing or new timber subframes or direct to brick.
- Ultra slim sight-lines.
- Highly secure with modern locking.
- All glazed with high specification, Diamant / Planitherm Total+, Krypton gas filled double glazed sealed units.
- Uses the latest in-line Polyamide break to achieve excellent thermal performance.
- Suitable for use in period properties, listed buildings, heritage and conservation areas.
- Standard colours include White, Black or dual Black Out White In (all matt finish)
- Also available in over 200 single or dual RAL colours.