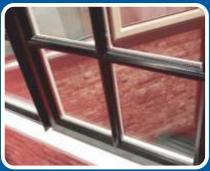

# The Royale Putty-Line Window

Our Royale Putty-line Steel Replacement Windows are an evolution of our Royale stepped windows. They are also one of the slimmest thermally broken aluminium windows on the market designed to replicate traditional putty glazed steel windows. They are perfect for replacement and refurbishment projects, are highly secure, thermally efficient and cost much less than actual steel windows.

The outerframe is just 33mm front to back, allowing you to easily replace steel windows without having to cut back the plaster, brick or existing wooden sub-frames, speeding up installation times and reducing costs. These windows use the latest in-line 'Polyamide'

#### **Performance**

Wind Resistance

**Authentic Putty-Line Effect** 

Range Of Over 200 Colours

High Quality Hardware

Replica A-Shaped Astragal Bars

**Dummy Parliament Hinges** 