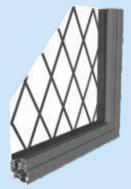

## **Glass Options**

Our Royale Putty-line windows are available with a range of different glass as well as cosmetic additions to help create that period style.

Diamond Leads

**Square Leads** 

A-Shaped Astragal Bar