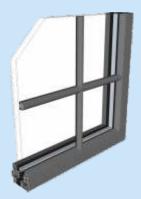

# The Royale Putty-Line Window

Our Royale Putty-line Steel Replacement Windows are an evolution of our Royale stepped windows. They are also one of the slimmest thermally broken aluminium windows on the market designed to replicate traditional putty glazed steel windows. They are perfect for replacement and refurbishment projects, are highly secure, thermally efficient and cost much less than actual steel windows.

The outerframe is just 33mm front to back, allowing you to easily replace steel windows without having to cut back the plaster, brick or existing wooden sub-frames, speeding up installation times and reducing costs. These windows use the latest in-line 'Polyamide'

thermal break technology, as well as high pe rformance glass filled with Krypton gas to provide maximum thermal efficiency, without compromising on aesthetic appearance.