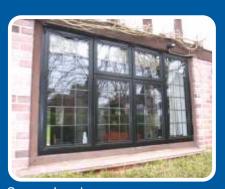

# The Royale Putty-Line Window

Our Royale Putty-line Steel Replacement Windows are an evolution of our Royale stepped windows. They are also one of the slimmest thermally broken aluminium windows on the market designed to replicate traditional putty glazed steel windows. They are perfect for replacement and refurbishment projects, are highly secure, thermally efficient and cost much less than actual steel windows.